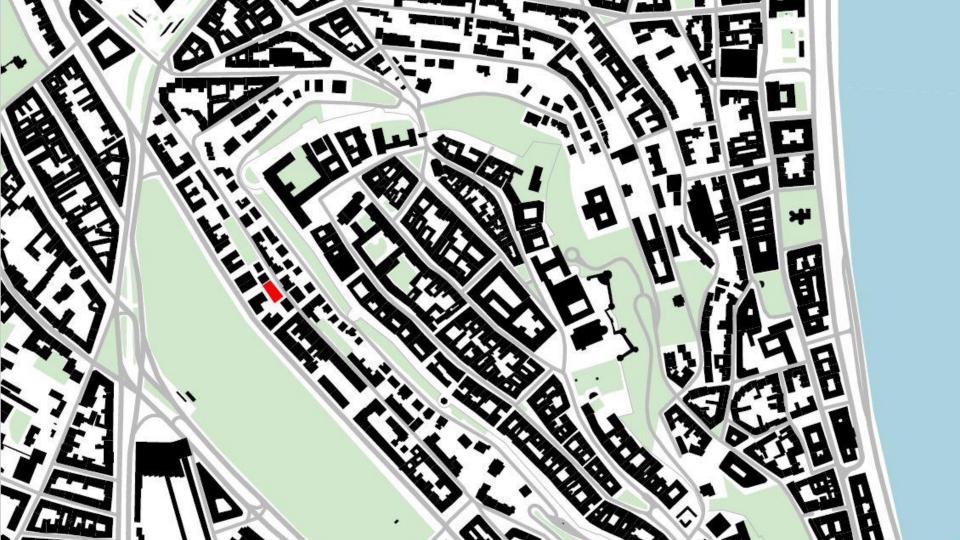

# HOTEL CONCEPT PRESENTATION

Group 6 - Lukas MEYERHOFF - Olga MATUSIK - Elise MATHON - Margarida NOGUEIRA

## **Hotel Characteristics**

Level Number : 7 Bed Number : 27

Program : Cafe, Wellness center Parking Plots Number : 10
Panoramic restaurant

**Bedroom Number**: 14 **Project Total Area** : 1630 sq.m

## Functions Area Table

| Functions Group | Net area in sq.m | Percent |
|-----------------|------------------|---------|
| Rentable Area   | 380 sq.m         | 23 %    |
| Common Area     | 660 sq.m         | 40 %    |
| Services Area   | 350 sq.m         | 22 %    |
| Parking Area    | 240 sq.m         | 15 %    |

Total Project Area : 1630 sq.m

# Area Distribution Diagram







Site Plan

## Parking



10 parking spots

car elevator

staff elevator

storages



technical pool service

staff area:

changing room

office

storage

WC



## Level -1



pool

sauna

changing rooms

showers

terrace

#### Ground Floor



guests area:
main entrance
lobby
reception
cafe
rooms
WC

staff area: luggage room delivery room administration office WC



common area small living room with a view billard table

6 rooms

#### Second Floor



common area small living room with a view billard table

5 rooms



terraces additional openable part restaurant bar WC

kitchen storages WC



## Section A



### Section B



## References Facade

Large Openings, Brick Cladding Facade Following a Rational Grid, Flexible Panels









## **Project Materials**

-Structural Concept : Rein