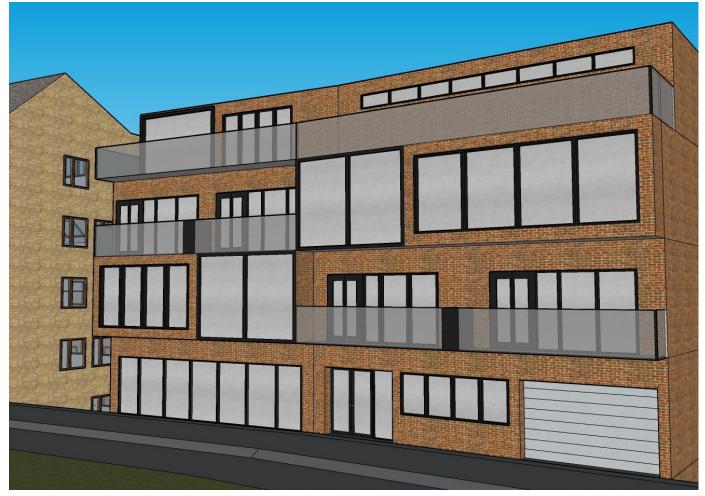

## References Facade

Large Openings, Brick Cladding Facade Following a Rational Grid, Flexible Panels