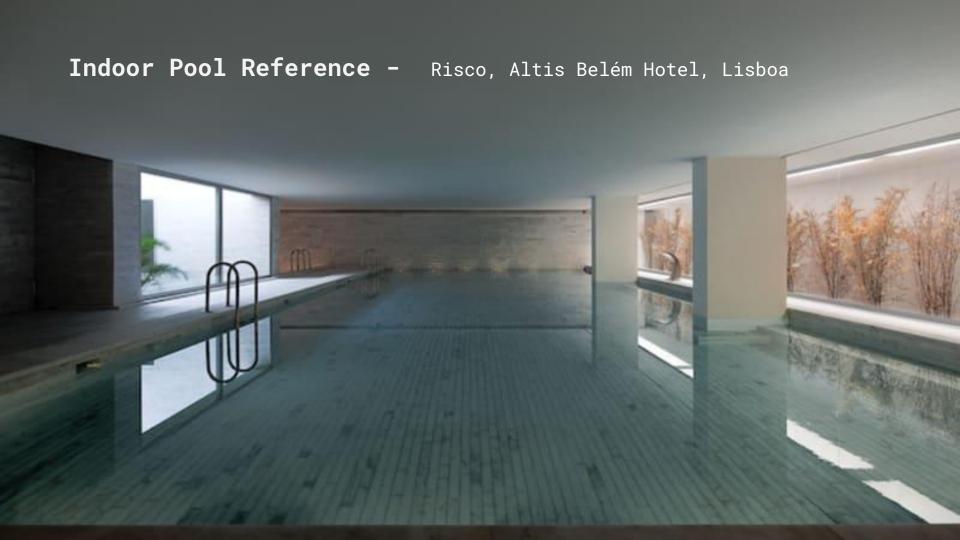

- Olga MATUSIK - Elise MATHON - Margarida NOGUEIRA

## **Hotel Characteristics**

Level Number : 7 Bed Number : 27

Program : Cafe, Wellness center Parking Plots Number : 10
Panoramic restaurant

**Bedroom Number**: 14 **Project Total Area** : 1630 sq.m

## Functions Area Table

| Functions Group | Net area in sq.m | Percent |
|-----------------|------------------|---------|
| Rentable Area   | 380 sq.m         | 23 %    |
| Common Area     | 660 sq.m         | 40 %    |
| Services Area   | 350 sq.m         | 22 %    |
| Parking Area    | 240 sq.m         | 15 %    |

Total Project Area : 1630 sq.m

# Area Distribution Diagram







Site Plan

## Parking



10 parking spots

car elevator

staff elevator

storages



technical pool service

staff area:

changing room

office

storage

WC



## Level -1



pool

sauna

changing rooms

showers

terrace

#### Ground Floor



guests area:
main entrance
lobby
reception
cafe
rooms
WC

staff area: luggage room delivery room administration office WC



common area small living room with a view billard table

6 rooms

#### Second Floor



common area small living room with a view billard table

5 rooms



terraces additional openable part restaurant bar WC

kitchen storages WC



## Section A



### Section B



## References Facade

Large Openings, Brick Cladding Facade Following a Rational Grid, Flexible Panels









## **Project Materials**

-Structural Concept : Reinforced concrete Slabs and Columns

Aluminium joineries

Bricks cladding

Glass Curtain Wall

-Floor Materials : Indoor floors = polished concrete

Terrace floor =