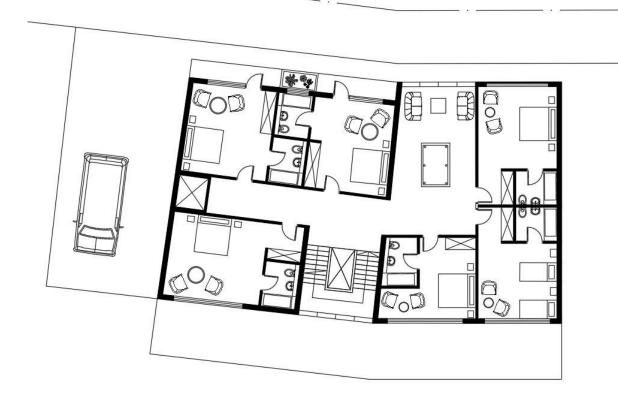

#### Second Floor

common area small living room with a view billard table

5 rooms

terraces additional openable part restaurant bar WC

kitchen storages WC