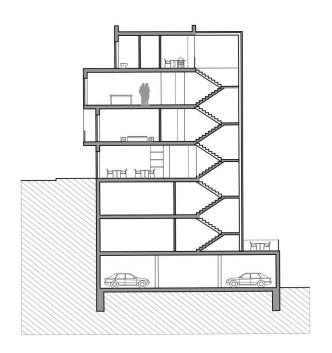

| 40 %    |
| Services Area   | 350 sq.m         | 22 %    |
| Parking Area    | 240 sq.m         | 15 %    |

Total Project Area : 1630 sq.m

# Area Distribution Diagram







Site Plan

## Parking



10 parking spots

car elevator

staff elevator

storages



technical pool service

staff area:

changing room

office

storage

WC



## Level -1



pool

sauna

changing rooms

showers

terrace

#### Ground Floor



guests area:
main entrance
lobby
reception
cafe
rooms
WC

staff area: luggage room delivery room administration office WC



common area small living room with a view billard table

6 rooms

#### Second Floor



common area small living room with a view billard table

5 rooms



terraces additional openable part restaurant bar WC

kitchen storages WC



## Section A



### Section B



## References Facade

Large Openings, Brick Cladding Facade Following a Rational Grid, Flexible Panels









## **Project Materials**

-Structural Concept : Reinforced concrete Slabs and Columns

Aluminium joineries

Bricks cladding

Glass Curtain Wall

-Floor Materials : Indoor floors = polished concrete

Terrace floor = wooden boards













# thank you for your attention