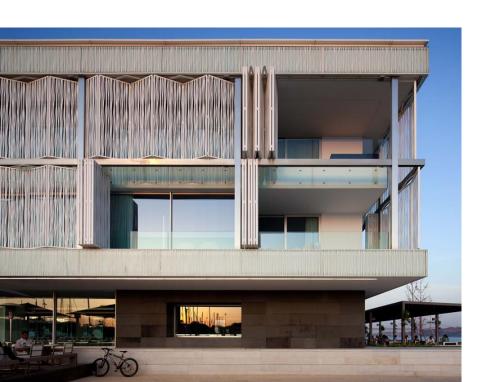

## References Facade

Large Openings, Brick Cladding Facade Following a Rational Grid, Flexible Panels

## **Project Materials**

-Structural Concept : Reinforced concrete Slabs and Columns

Aluminium joineries

Bricks cladding

Glass Curtain Wall

-Floor Materials : Indoor floors = polished concrete

Terrace floor = wooden boards