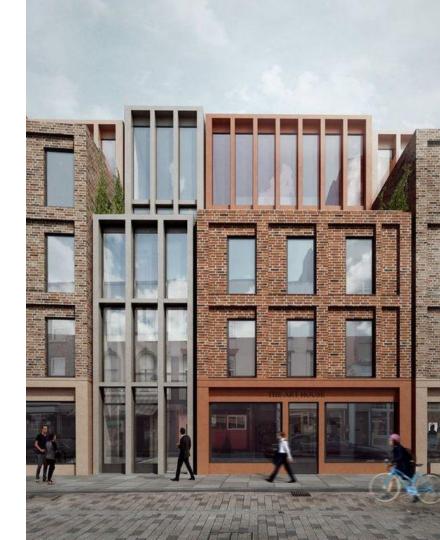

## References Facade

Large Openings, Brick Cladding Facade Following a Rational Grid, Flexible Panels