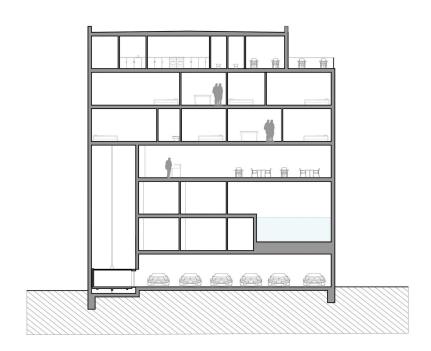

|
| Services Area   | 350 sq.m         | 22 %    |
| Parking Area    | 240 sq.m         | 15 %    |

Total Project Area : 1630 sq.m

# Area Distribution Diagram







Site Plan

## Parking



10 parking spots

car elevator

staff elevator

storages



technical pool service

staff area:

changing room

office

storage

WC



## Level -1



pool

sauna

changing rooms

showers

terrace

#### Ground Floor



guests area:
main entrance
lobby
reception
cafe
rooms
WC

staff area: luggage room delivery room administration office WC



common area small living room with a view billard table

6 rooms

#### Second Floor



common area small living room with a view billard table

5 rooms



terraces additional openable part restaurant bar WC

kitchen storages WC



## Section A



### Section B



## References Facade

Large Openings, Brick Cladding Facade Following a Rational Grid, Flexible Panels









## **Project Materials**

-Structural Concept : Reinforced concrete Slabs and Columns

Aluminium joineries

Bricks cladding

Glass Curtain Wall

-Floor Materials : Indoor floors = polished concrete

Terrace floor = wooden boards













# thank you for your attention