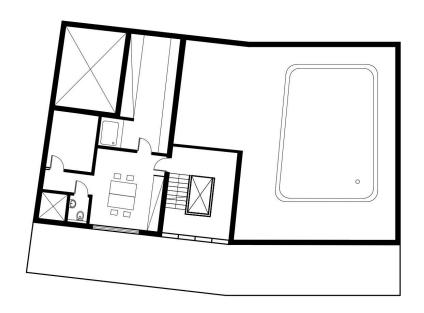

# HOTEL CONCEPT PRESENTATION

Group 6 - Lukas MEYERHOFF - Olga MATUSIK - Elise MATHON - Margarida NOGUEIRA

## **Hotel Characteristics**

Level Number : 7 Bed Number : 27

Program : Cafe, Wellness center Parking Plots Number : 10
Panoramic restaurant

**Bedroom Number**: 14 **Project Total Area** : 1630 sq.m

## Functions Area Table

| Functions Group | Net area in sq.m | Percent |
|-----------------|------------------|---------|
| Rentable Area   | 380 sq.m         | 23 %    |
| Common Area     | 660 sq.m         | 40 %    |
| Services Area   | 350 sq.m         | 22 %    |
| Parking Area    | 240 sq.m         | 15 %    |

Total Project Area : 1630 sq.m

# Area Distribution Diagram







Site Plan

## Parking



10 parking spots

car elevator

staff elevator

storages



technical pool service

staff area:

changing room

office

storage

WC



## Level -1



pool

sauna

changing rooms

showers

terrace

#### Ground Floor



guests area:
main entrance
lobby
reception
cafe
rooms
WC

staff area: luggage room delivery room administration office WC



common area small living room with a view billard table

6 rooms

#### Second Floor



common area small living room with a view billard table

5 rooms



terraces additional openable part restaurant bar WC

kitchen storages WC



## Section A



### Section B



## References Facade

Large Openings, Brick Cladding Facade Following a Rational Grid, Flexible Panels









## **Project Materials**

-Structural Concept : Reinforced concrete Slabs and Columns

Aluminium joineries

Bricks cladding

Glass Curtain