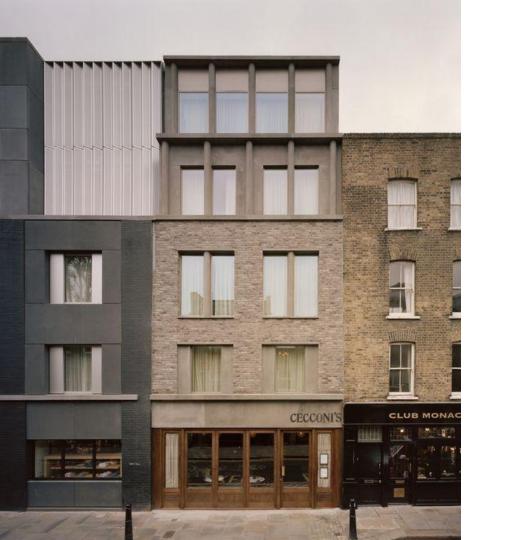

## References Facade

Large Openings, Brick Cladding Facade Following a Rational Grid, Flexible Panels