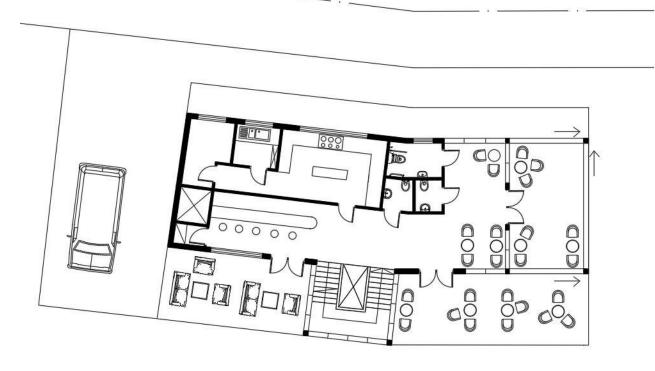

#### Ground Floor

guests area:
main entrance
lobby
reception
cafe
rooms
WC

staff area: luggage room delivery room administration office WC

common area small living room with a view billard table

6 rooms