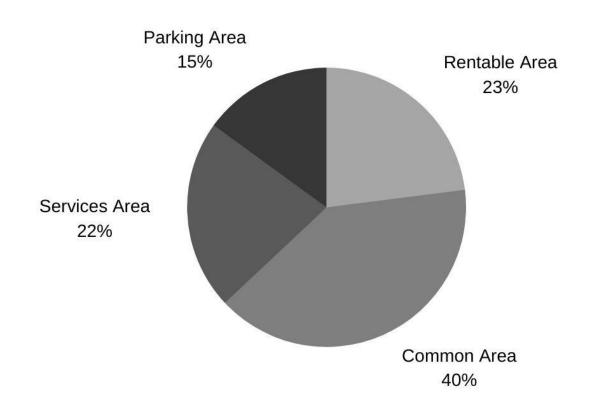

## Functions Area Table

| Functions Group | Net area in sq.m | Percent |
|-----------------|------------------|---------|
| Rentable Area   | 380 sq.m         | 23 %    |
| Common Area     | 660 sq.m         | 40 %    |
| Services Area   | 350 sq.m         | 22 %    |
| Parking Area    | 240 sq.m         | 15 %    |

Total Project Area : 1630 sq.m