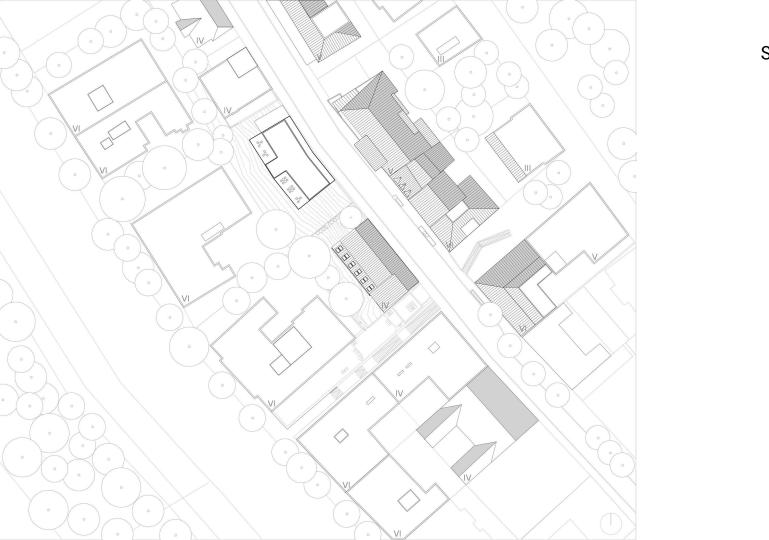

# HOTEL CONCEPT PRESENTATION

Group 6 - Lukas MEYERHOFF - Olga MATUSIK - Elise MATHON - Margarida NOGUEIRA

## **Hotel Characteristics**

Level Number : 7 Bed Number : 27

Program : Cafe, Wellness center Parking Plots Number : 10
Panoramic restaurant

**Bedroom Number**: 14 **Project Total Area** : 1630 sq.m

## Functions Area Table

| Functions Group | Net area in sq.m | Percent |
|-----------------|------------------|---------|
| Rentable Area   | 380 sq.m         | 23 %    |
| Common Area     | 660 sq.m         | 40 %    |
| Services Area   | 350 sq.m         | 22 %    |
| Parking Area    | 240 sq.m         | 15 %    |

Total Project Area : 1630 sq.m

# Area Distribution Diagram







Site Plan

## Parking



10 parking spots

car elevator

staff elevator

storages



technical pool service

staff area:

changing room

office

storage

WC



## Level -1



pool

sauna

changing rooms

showers

terrace

#### Ground Floor



guests area:
main entrance
lobby
reception
cafe
rooms
WC

staff area: luggage room delivery room administration office WC



common area small living room with a view billard table

6 rooms

#### Second Floor



common area small living room with a view billard table

5 rooms



terraces additional openable part restaurant bar WC

kitchen storages WC



## Section A



### Section B



## References Facade

Large Openings, Brick Cladding Facade Following a Rational Grid, Flexible Panels









## **Project Materials**

-Structural Concept : Reinfo