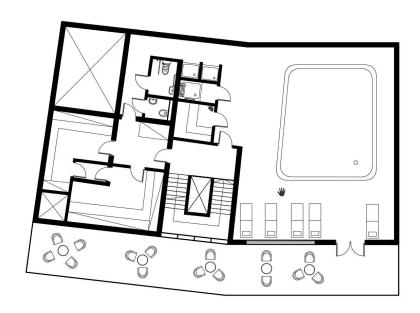

#### Second Floor

common area small living room with a view billard table

5 rooms

terraces additional openable part restaurant bar WC

kitchen storages WC