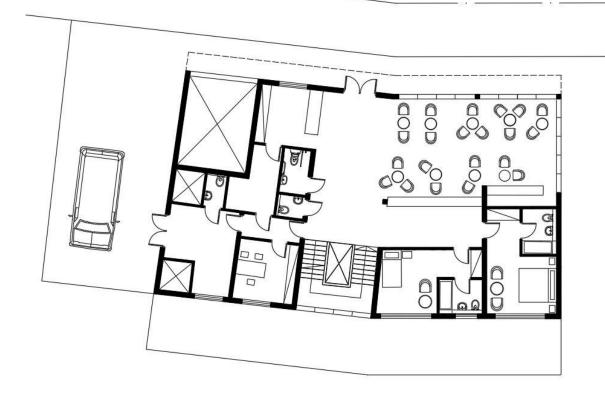

#### Ground Floor

guests area:
main entrance
lobby
reception
cafe
rooms
WC

staff area: luggage room delivery room administration office WC

common area small living room with a view billard table

6 rooms

#### Second Floor

common area small living room with a view billard table

5 rooms

terraces additional openable part restaurant bar WC

kitchen storages WC