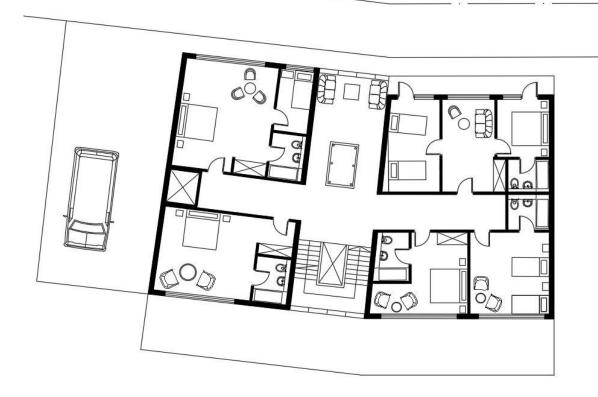

#### Second Floor

common area small living room with a view billard table

5 rooms

terraces additional openable part restaurant bar WC

kitchen storages WC